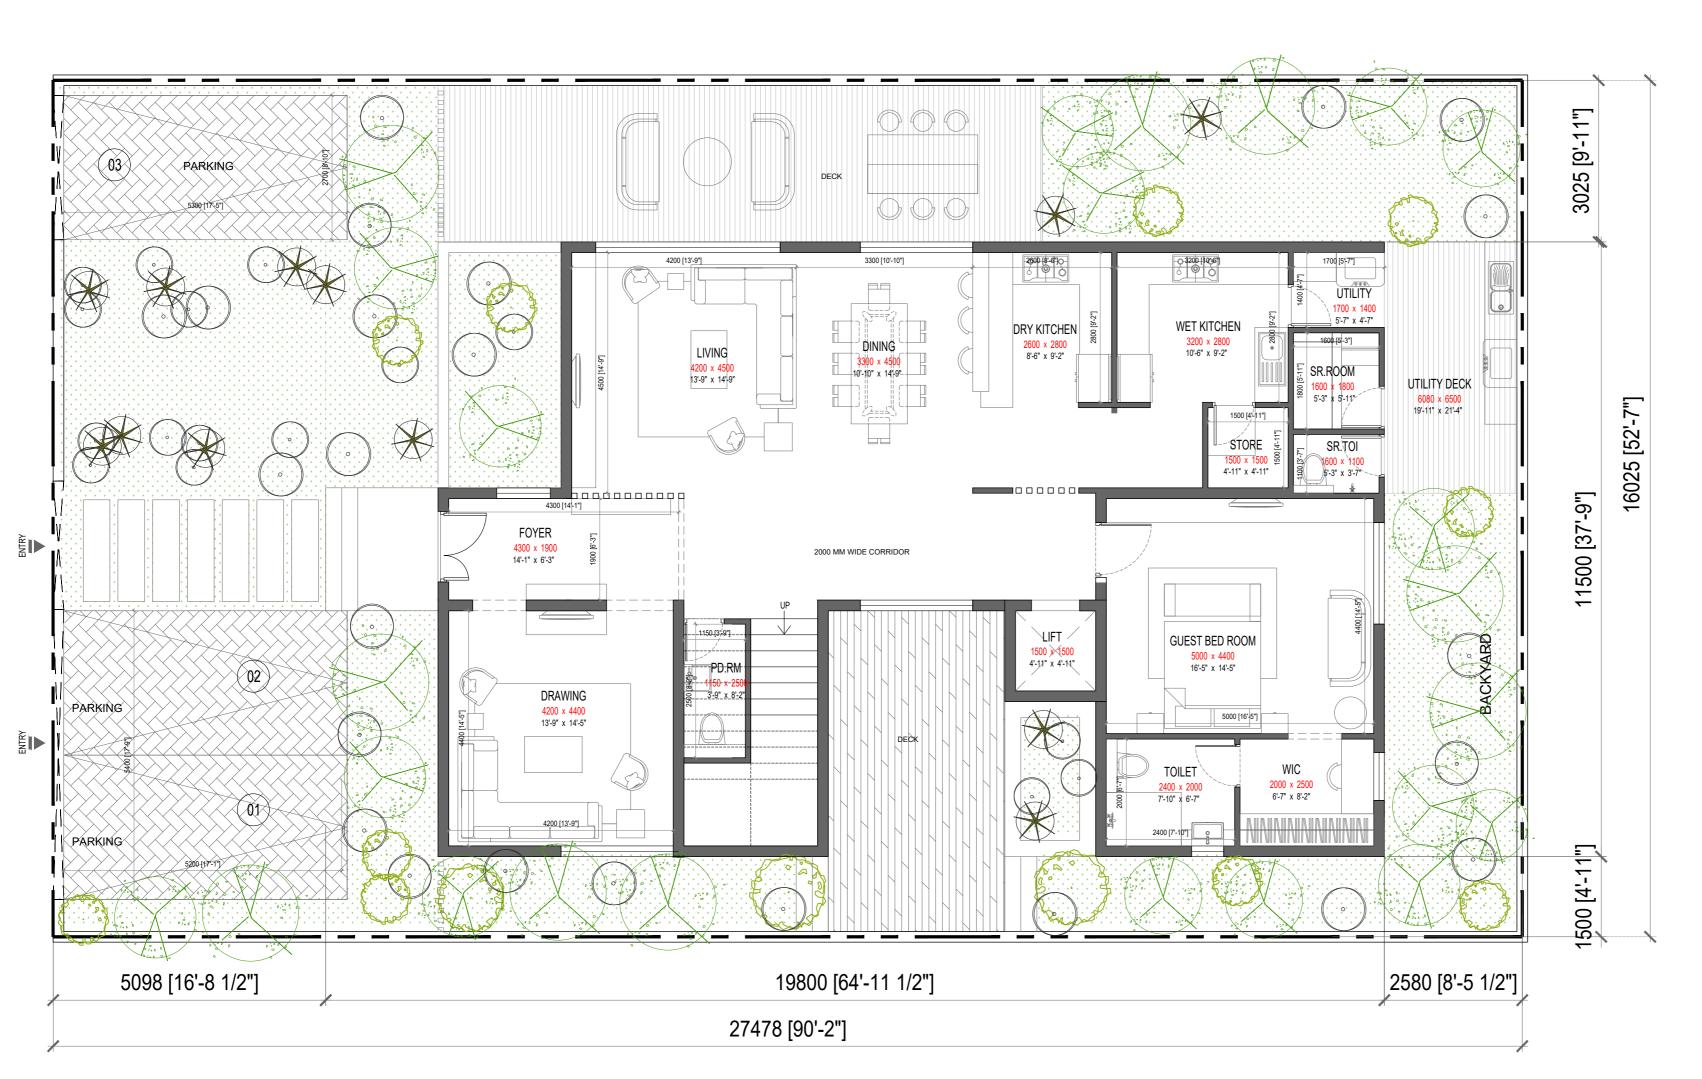

|                     | BUA (A) | BALCONY (B) |
|---------------------|---------|-------------|
|                     | (SQ.FT) | (SQ.FT)     |
| GROUND FLOOR        | 2130.40 | 0.00        |
| FIRST FLOOR         | 1637.58 | 113.88      |
| SECOND FLOOR        | 1405.67 | 0.00        |
| TOTAL BUA (A+B)     | 5287.53 |             |
| PARKING             | 462.09  |             |
| TERRACE (COVERED)   | 272.35  |             |
| TERRACE (UNCOVERED) | 428.41  |             |
| DECK / UTILITY      | 691.28  |             |
| TOTAL SBUA          | 7141.66 |             |

#### GENERAL NOTES:

- 1. In case of all specialist works, details and any deviations from this construction drawing, the contractor / sub-contractor are to provide shop drawings for architect's / Engineer's

- approv