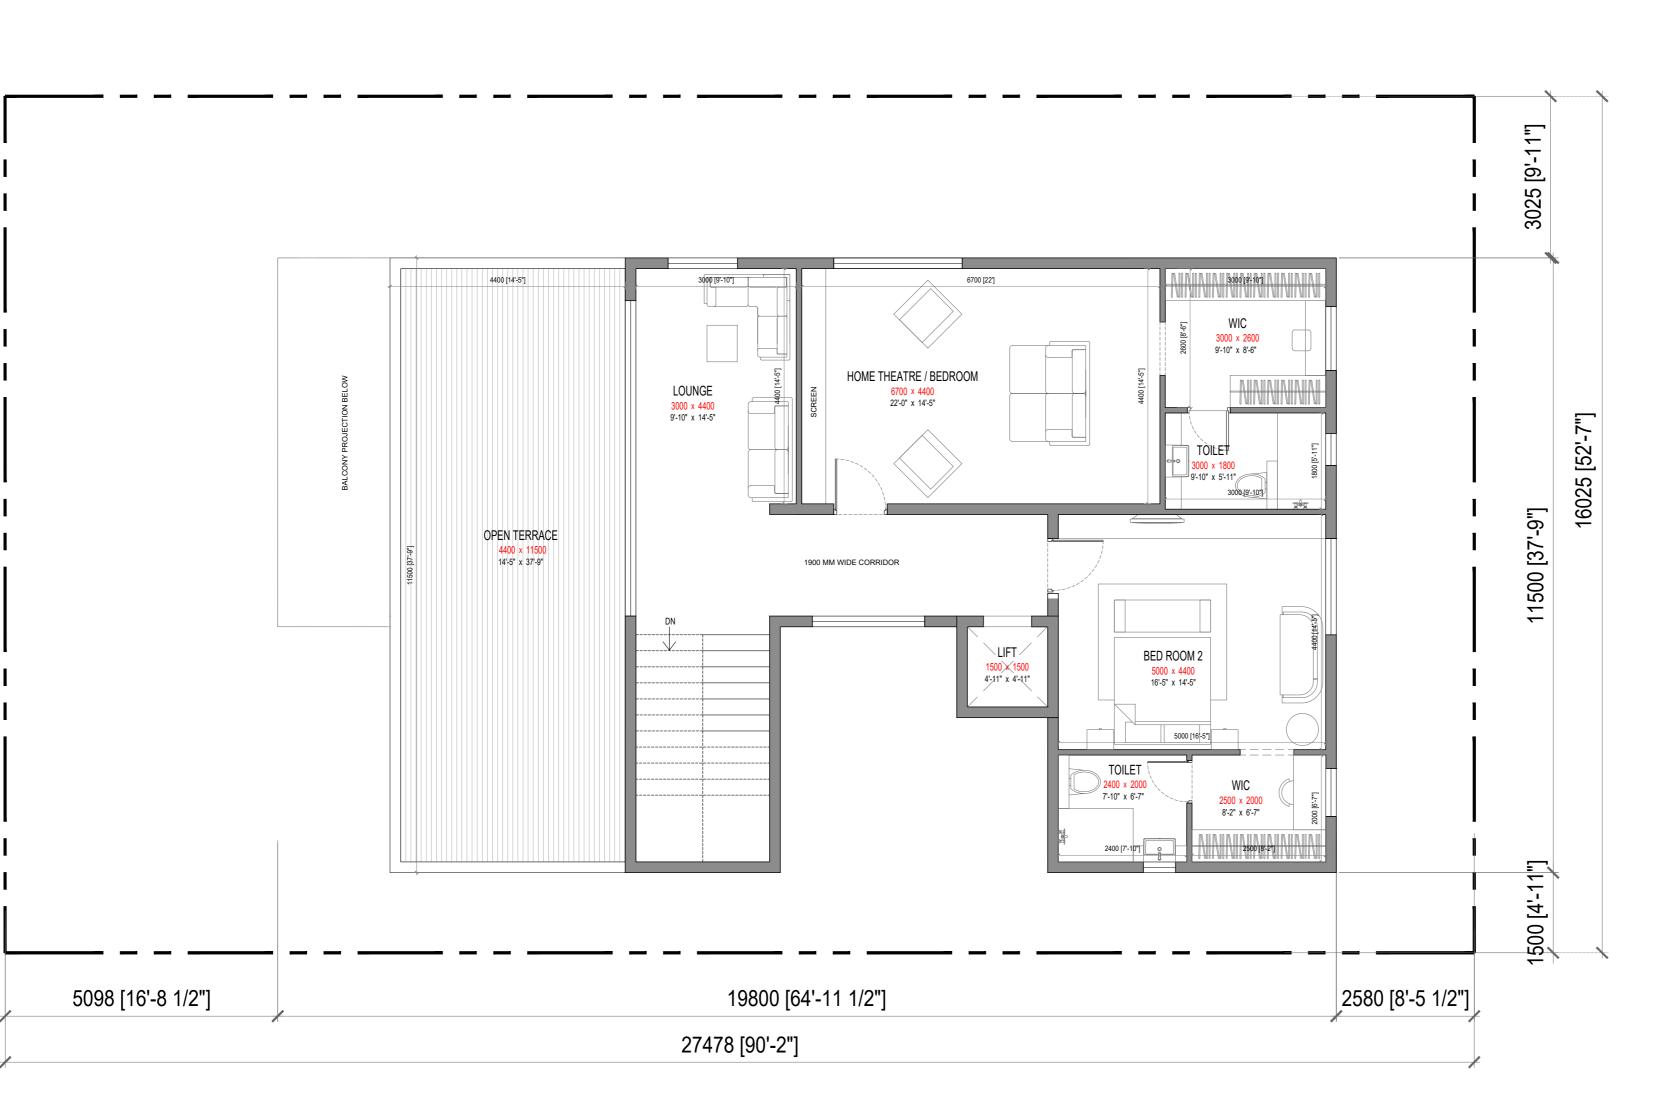

S)

### DRAWING TITLE:

NORTH FACING VILLA- FIRST FLOOR PLAN

## FHD PROJECT NO:

| DRAWING NO |            |            |    | REV. | R0 |
|------------|------------|------------|----|------|----|
| ARCHITECT  | MR         | APPROVED   | MR |      |    |
| SCALE      | 1:100      | DRAWN BY   | PR | Z    | A. |
| DATE       | 2022-03-09 | CHECKED BY | NC | )    |    |
|            |            |            |    |      |    |

## RELEASED FOR

☑ PRELIMINARY ☐ INFORMATION ☐ APPROVAL ☐ TENDER ☐ CONSTRUCTION

This drawing is copyright and may not be copied without prior written consent. The contractor shall verify all dimensions on site before commencing any work or shop drawing. Any discrepancies occurring in this drawing must be referred to the Architect before the commencement of work.





# CONCEPT



|                     | BUA (A) | BALCONY (B) |
|---------------------|---------|-------------|
|                     | (SQ.FT) | (SQ.FT)     |
| GROUND FLOOR        | 2130.40 | 0.00        |
| FIRST FLOOR         | 1637.58 | 113.88      |
| SECOND FLOOR        | 1405.67 | 0.00        |
| TOTAL BUA (A+B)     | 5287.53 |             |
| PARKING             | 462.09  |             |
| TERRACE (COVERED)   | 272.35  |             |
| TERRACE (UNCOVERED) | 428.41  |             |
| DECK / UTILITY      | 691.28  |             |
| TOTAL SBUA          | 7141.66 |             |

#### GENERAL NOTES:

- 1. In case of all specialist works, details and any deviations from this construction drawing, the contractor / sub-contractor are to provide shop drawings for architect's / Engineer's