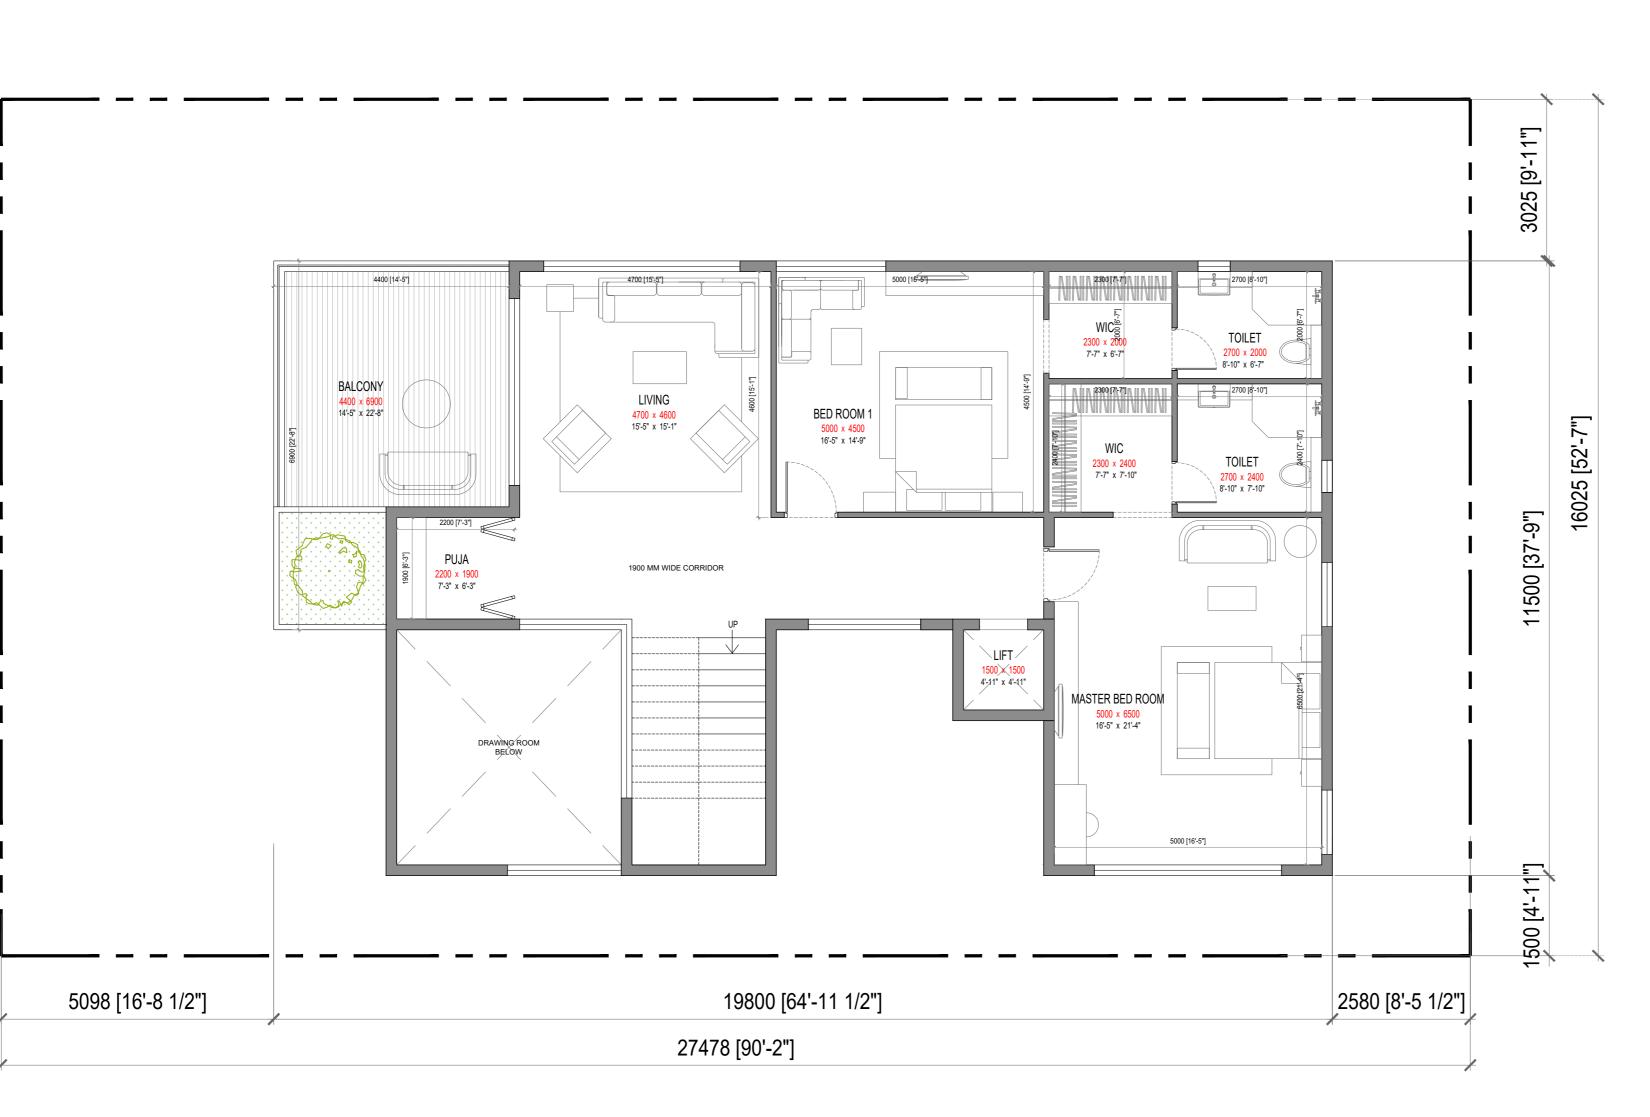

- 536 SQ YARDS)

### DRAWING TITLE:

NORTH FACING VILLA- GROUND FLOOR PLAN

### FHD PROJECT NO

| DRAWING NO   |            |            |    | REV. | R0 |
|--------------|------------|------------|----|------|----|
| ARCHITECT    | MR         | APPROVED   | MR |      |    |
| SCALE        | 1:100      | DRAWN BY   | PR | Z    |    |
| DATE         | 2022-03-09 | CHECKED BY | NC | )    |    |
| RELEASED FOR |            |            |    |      |    |

☑ PRELIMINARY ☐ INFORMATION ☐ APPROVAL ☐ CONSTRUCTION

This drawing is copyright and may not be copied without prior written consent. The contractor shall verify all dimensions on site before commencing any work or shop drawing. Any discrepancies occurring in this drawing must be referred to the Architect before the commencement of work.





# CONCEPT



| Villa # 34 (527 SqYds Plot | t) &Villa # 35 (5 | 21 Sqyds plot |
|----------------------------|-------------------|---------------|
|                            | BUA (A)           | BALCONY (B)   |
|                            | (SQ.FT)           | (SQ.FT)       |
| GROUND FLOOR               | 2130.40           | 0.00          |
| FIRST FLOOR                | 1637.58           | 113.88        |
| SECOND FLOOR               | 1405.67           | 0.00          |
| TOTAL BUA (A+B)            | 5287.53           |               |
| PARKING                    | 462.09            |               |
| TERRACE (COVERED)          | 272.35            |               |
| TERRACE (UNCOVERED)        | 428.41            |               |
| DECK / UTILITY             | 691.28